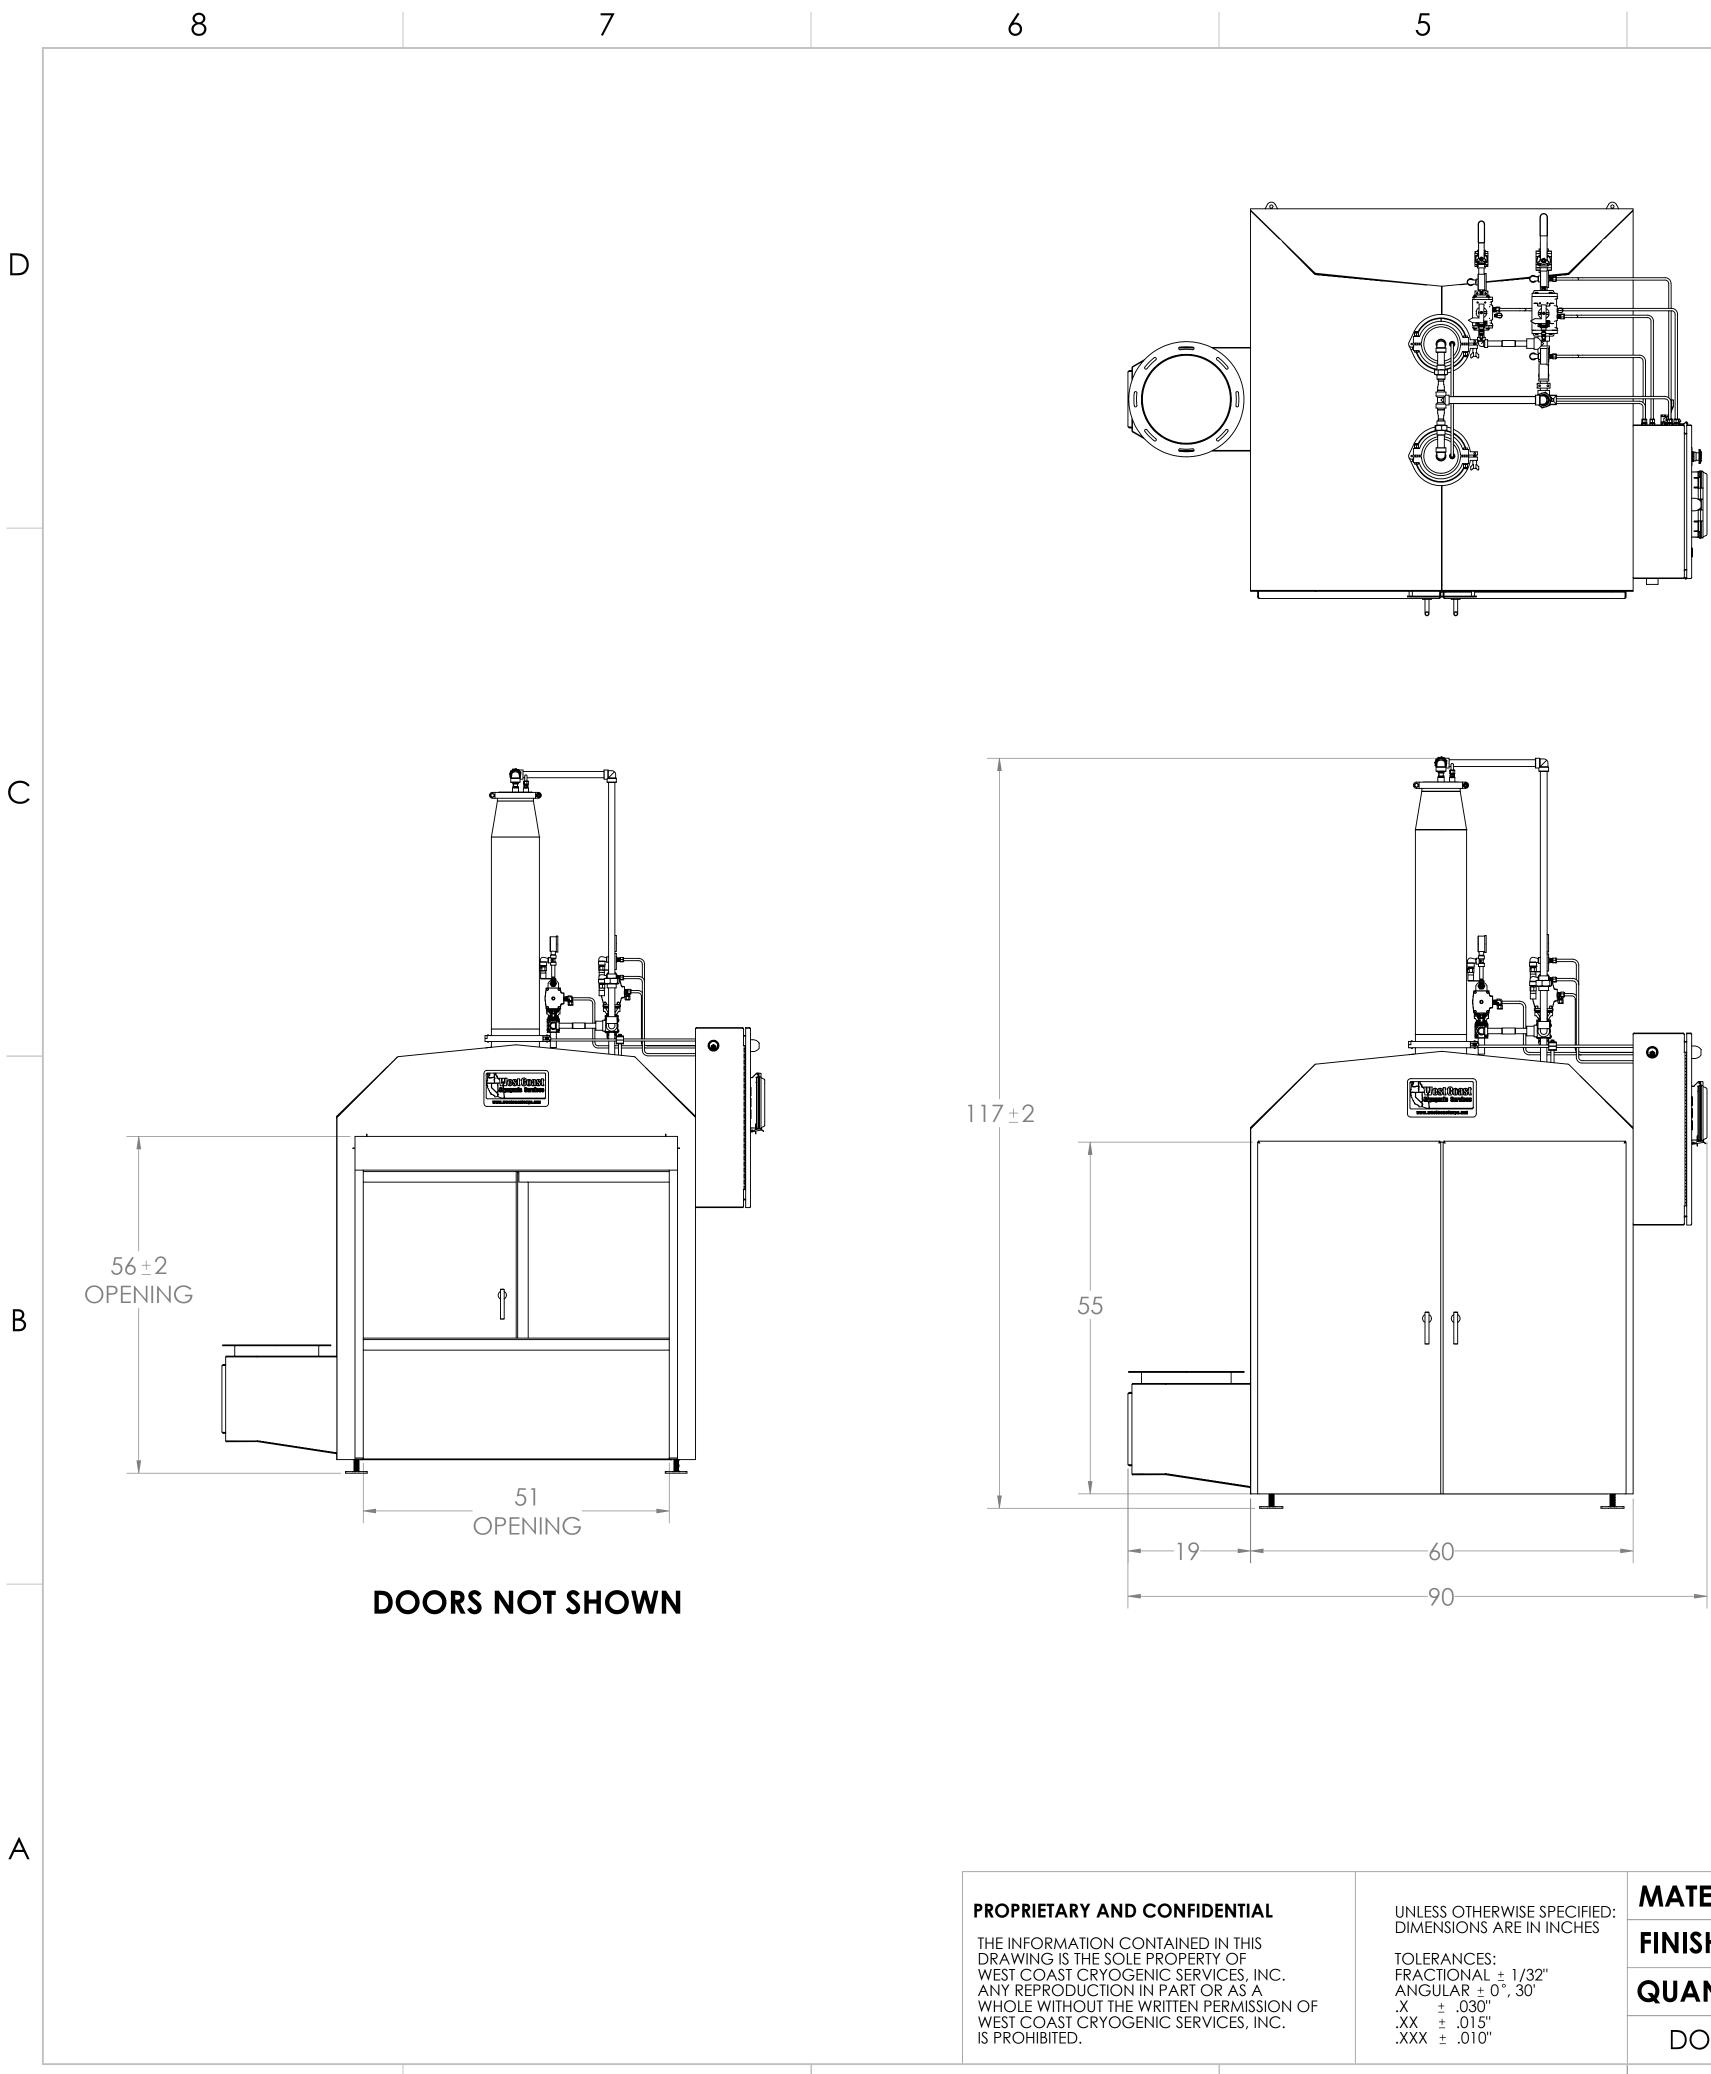

| FIDENTIAL                                                                             | UNLESS OTHERWISE SPECIFIED:<br>DIMENSIONS ARE IN INCHES<br>TOLERANCES:<br>FRACTIONAL ± 1/32''<br>ANGULAR ± 0°, 30'<br>.X ± .030''<br>.XX ± .015''<br>.XXX ± .010'' | MATERIAL:            | SNOW GENERATOR, LAR                                    |
|---------------------------------------------------------------------------------------|--------------------------------------------------------------------------------------------------------------------------------------------------------------------|----------------------|--------------------------------------------------------|
| ED IN THIS<br>ERTY OF<br>RVICES, INC.<br>T OR AS A<br>N PERMISSION OF<br>RVICES, INC. |                                                                                                                                                                    | FINISH:              |                                                        |
|                                                                                       |                                                                                                                                                                    | QUANTITY:            | West Coast<br>Cryogenic Services<br>Cryogenic Services |
|                                                                                       |                                                                                                                                                                    | DO NOT SCALE DRAWING |                                                        |
|                                                                                       | 5                                                                                                                                                                  | 4                    | 3                                                      |