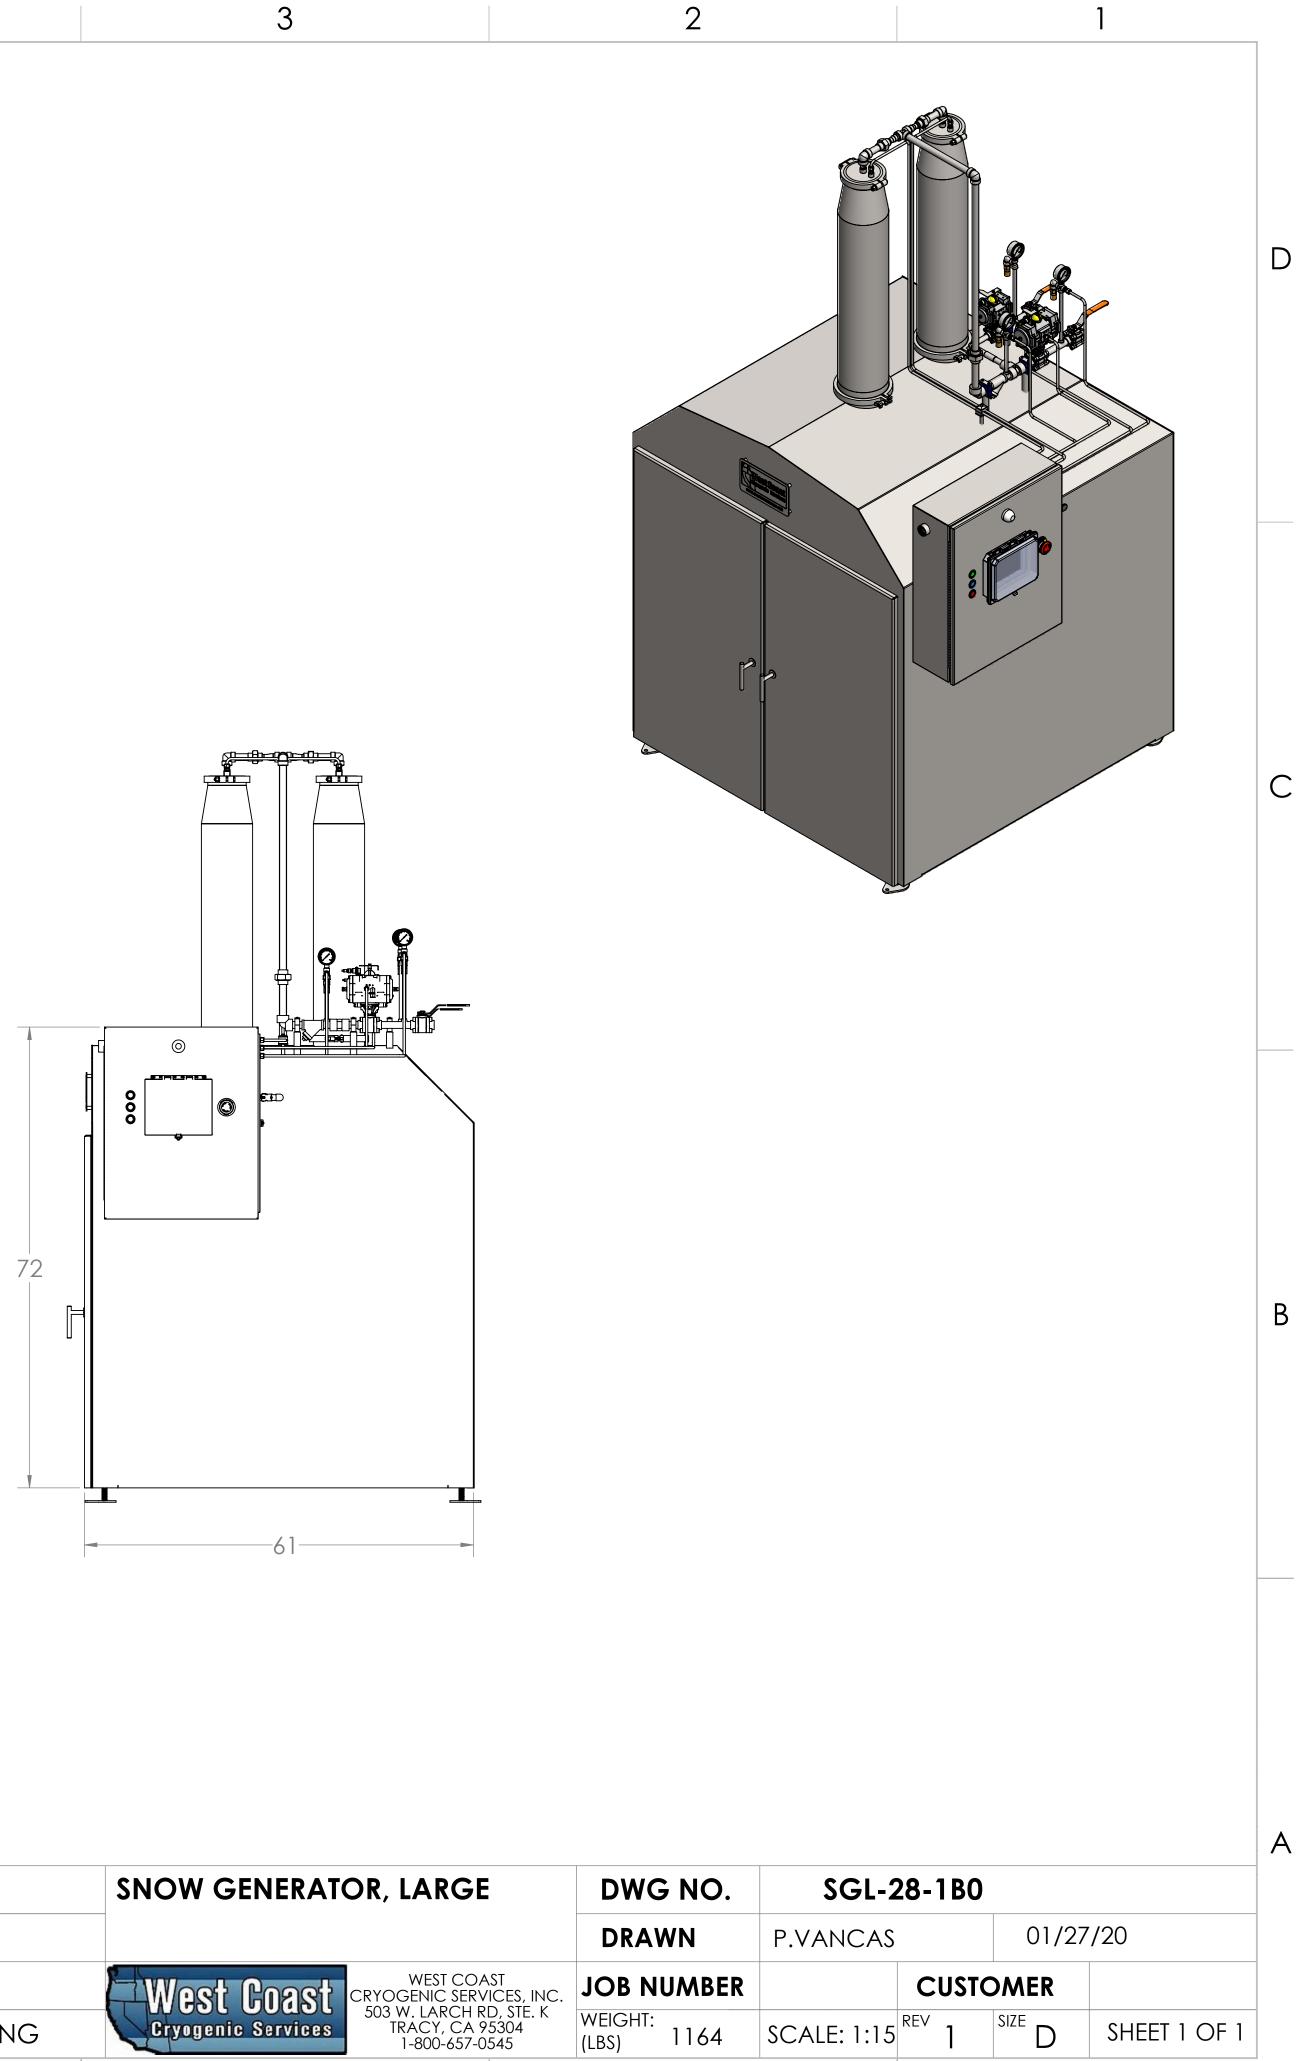

| FIDENTIAL                                                                             | UNLESS OTHERWISE SPECIFIED:<br>DIMENSIONS ARE IN INCHES<br>TOLERANCES:<br>FRACTIONAL ± 1/32''<br>ANGULAR ± 0°, 30'<br>.X ± .030''<br>.XX ± .015''<br>.XXX ± .010'' | MATERIAL:            | SNOW GENERATOR, LAR                                    |
|---------------------------------------------------------------------------------------|--------------------------------------------------------------------------------------------------------------------------------------------------------------------|----------------------|--------------------------------------------------------|
| ED IN THIS<br>ERTY OF<br>RVICES, INC.<br>T OR AS A<br>N PERMISSION OF<br>RVICES, INC. |                                                                                                                                                                    | FINISH:              |                                                        |
|                                                                                       |                                                                                                                                                                    | QUANTITY:            | West Coast<br>Cryogenic Services<br>Cryogenic Services |
|                                                                                       |                                                                                                                                                                    | DO NOT SCALE DRAWING |                                                        |
|                                                                                       | 5                                                                                                                                                                  | 4                    | 3                                                      |