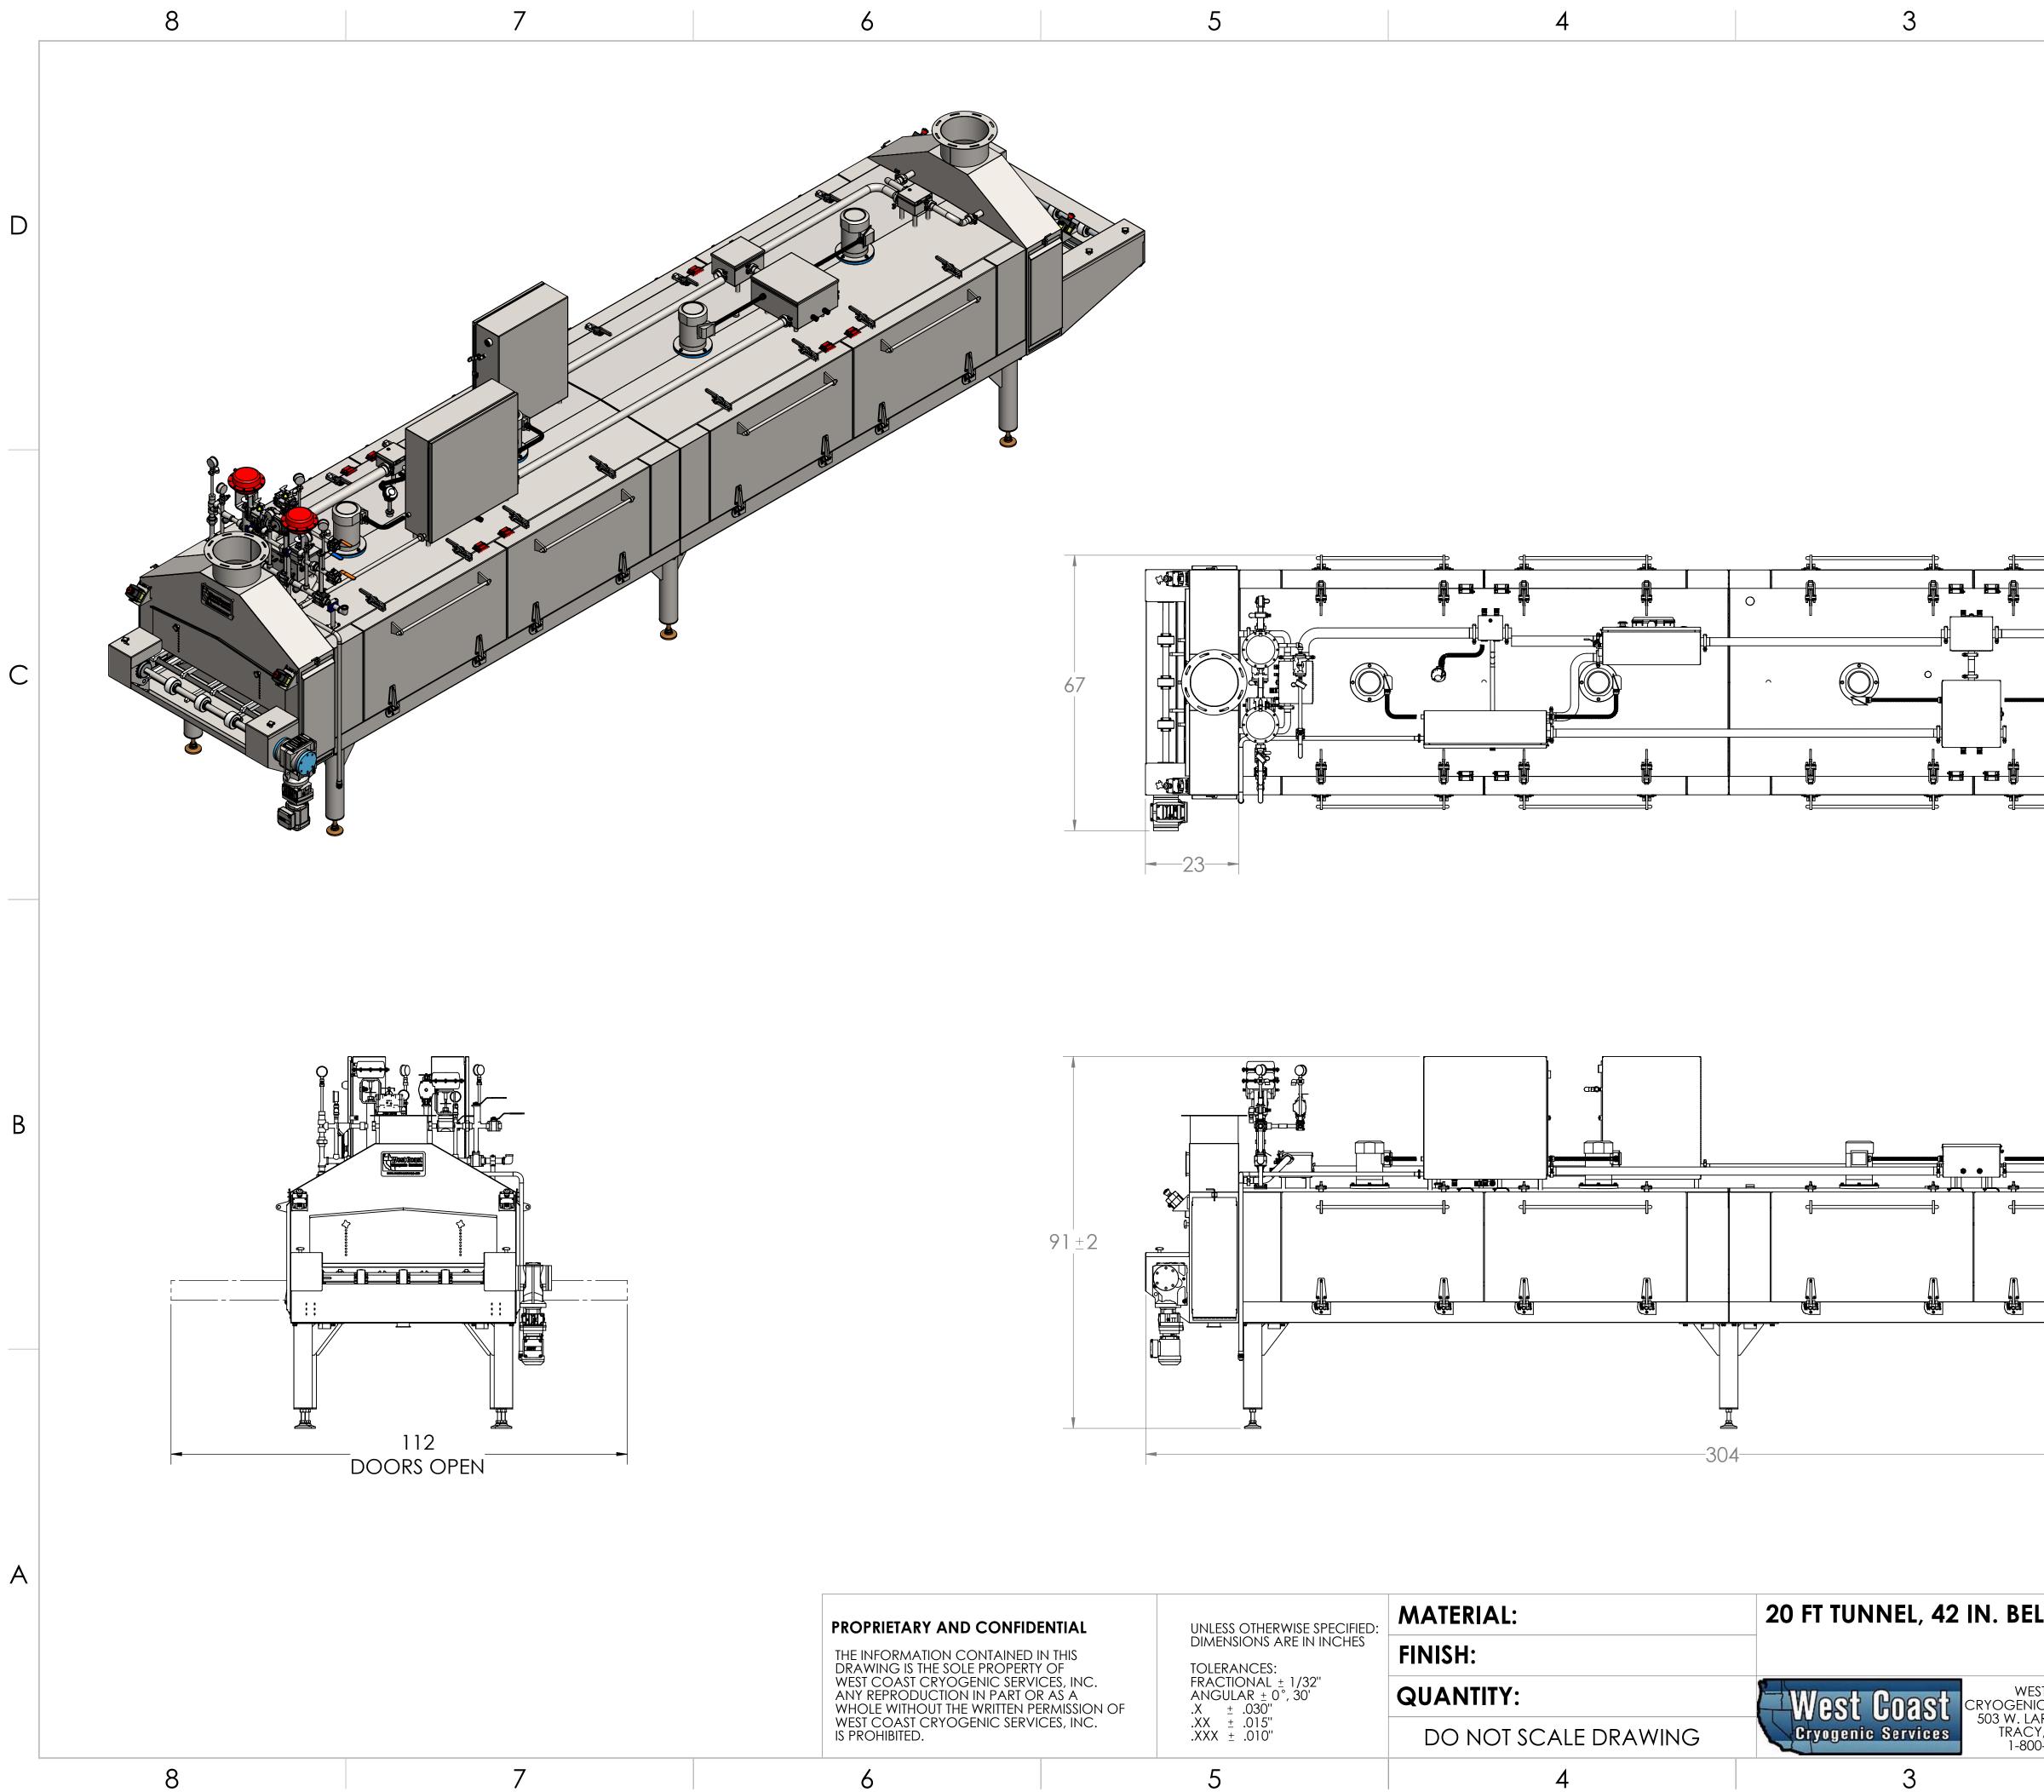

|                                                                                                          | 5                                                                                                                                                              | 4                                                                     | 3                                                                                                              | 2              | ]        |   |
|----------------------------------------------------------------------------------------------------------|----------------------------------------------------------------------------------------------------------------------------------------------------------------|-----------------------------------------------------------------------|----------------------------------------------------------------------------------------------------------------|----------------|----------|---|
|                                                                                                          |                                                                                                                                                                |                                                                       |                                                                                                                |                |          | D |
| 67                                                                                                       |                                                                                                                                                                |                                                                       |                                                                                                                |                |          | С |
| 91 ±2                                                                                                    |                                                                                                                                                                |                                                                       |                                                                                                                |                |          | В |
| FIDENTIAL<br>VED IN THIS<br>VERTY OF<br>ERVICES, INC.<br>RT OR AS A<br>IN PERMISSION OF<br>ERVICES, INC. | UNLESS OTHERWISE SPECIFIED:<br>DIMENSIONS ARE IN INCHES<br>TOLERANCES:<br>FRACTIONAL ± 1/32"<br>ANGULAR ± 0°, 30'<br>.X ± .030"<br>.XX ± .015"<br>.XXX ± .010" | 304<br>MATERIAL:<br>FINISH:<br>QUANTITY:<br>DO NOT SCALE DRAWING<br>4 | 20 FT TUNNEL, 42 IN. BELT, CO2<br>West Coast<br>Cryogenic Services<br>Cryogenic Services<br>Cryogenic Services | DRAWN P.VANCAS | CUSTOMER | A |